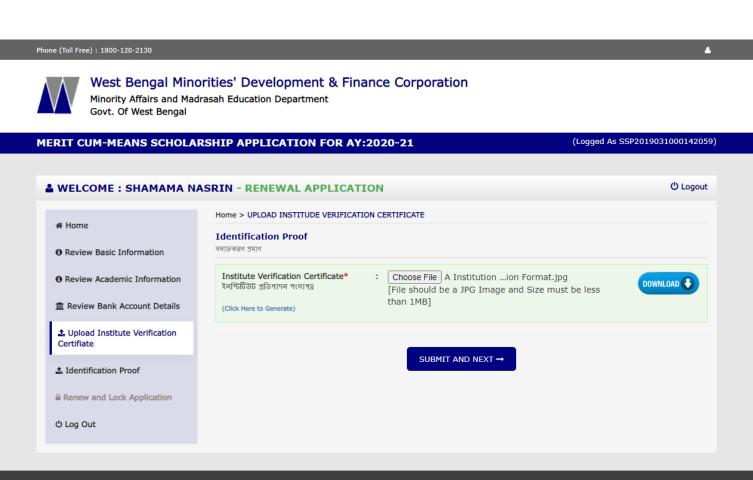

## STEP 9: UPLOAD YOUR INSTITUTE VERIFICATION CERTIFICATE. AND PRESS "SUBMIT AND NEXT BUTTON".

All Rights Reserved 2019.