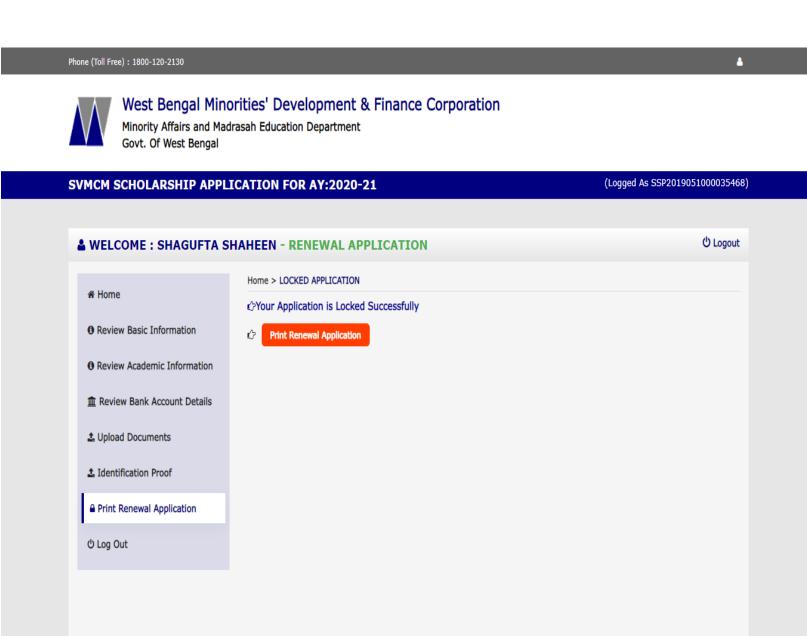

## STEP 13: CLICK ON "PRINT RENEWAL APPLICATION" TO GET YOUR APPLICATION'S PRINTOUT.

WEST BENGAL MINORITIES' DEVELOPMENT & FINANCE CORPORATION