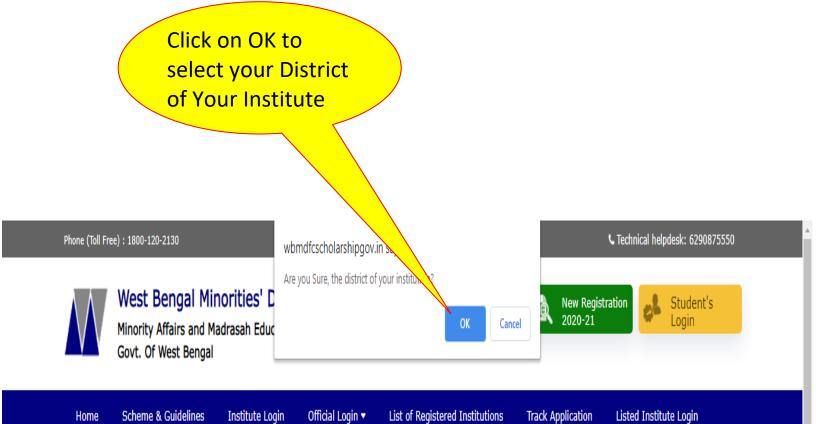

### **STEP 2:** CHOOSE YOUR DISTRICT OF YOUR INSTITUTE.

| Phone (Toll Fr | ree) : 1800-120-2130                                                                                                                    |                 |                       |                                 |                          | C Technical helpdesk: 6290875550 |
|----------------|-----------------------------------------------------------------------------------------------------------------------------------------|-----------------|-----------------------|---------------------------------|--------------------------|----------------------------------|
| $\mathbb{N}$   | West Bengal Minorities' Development & Finance Corporation<br>Minority Affairs and Madrasah Education Department<br>Govt. Of West Bengal |                 | New Regist<br>2020-21 | ew Registration<br>1/20-21      |                          |                                  |
| Home           | Scheme & Guidelines                                                                                                                     | Institute Login | Official Login 🔻      | List of Registered Institutions | Track Application        | Listed Institute Login           |
|                |                                                                                                                                         |                 |                       |                                 |                          |                                  |
|                | S                                                                                                                                       | ELECT THE DIS   | STRICT OF YOU         | UR INSTITUTE (Where Your        | Institution Is Located ) |                                  |
| O Nor          | rth 24 Paraganas                                                                                                                        |                 | 🛛 Paschim m           | idnapur                         | 🛛 Purba Midna            | pur                              |
| 🗆 Pur          | rulia                                                                                                                                   |                 | 🛛 Howrah              |                                 | 🛛 Jalpaiguri             |                                  |
| Ο Sou          | uth 24 Paraganas                                                                                                                        |                 | Coochbiha             | r                               | 🗆 Nadia                  |                                  |
| 🗆 Utt          | ar Dinajpur                                                                                                                             |                 | O Murshidab           | ad                              | 🛛 Dakshin Dina           | ıjpur                            |
| 🛛 Pur          | rba Burdwan                                                                                                                             |                 | 🗆 Malda               |                                 | 🗆 Birbhum                |                                  |
| 🗆 Kol          | kata                                                                                                                                    |                 | 🛛 Bankura             |                                 | Darjeeling               |                                  |
| O Hoo          | oghly                                                                                                                                   |                 | Alipurduar            |                                 | 🛛 Jhargram               |                                  |
|                | schim Burdwan                                                                                                                           |                 | □ Kalimpong           |                                 | □ State Level            |                                  |

WEST BENGAL MINORITIES' DEVELOPMENT & FINANCE CORPORATION

| SELECT THE DISTRICT OF YOUR INSTITUTE | ( Where Your Institution Is Located ) |
|---------------------------------------|---------------------------------------|
|---------------------------------------|---------------------------------------|

| O North 24 Paraganas | O Paschim midnapur | 🗍 Purba Midnapur |
|----------------------|--------------------|------------------|
| 🗍 Purulia            | 🗍 Howrah           | 🗌 Jalpaiguri     |
| South 24 Paraganas   | Coochbihar         | 🗆 Nadia          |
| 🛛 Uttar Dinajpur     | Murshidabad        | Dakshin Dinajpur |
| 🛛 Purba Burdwan      | 🗆 Malda            | 🗆 Birbhum        |
| 🗌 Kolkata            | 🛛 Bankura          | Darjeeling       |
| ☑ Hooghly            | Alipurduar         | 🗍 Jhargram       |
| O Paschim Burdwan    | C Kalimpong        | State Level      |