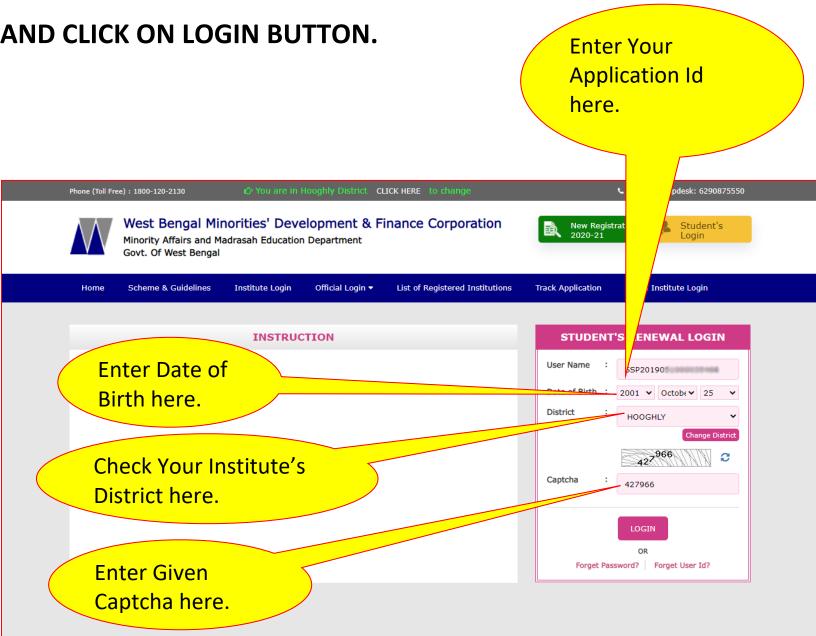

### STEP 3: TO LOGIN ENTER YOUR APPLICATION ID, DATE OF BIRTH, SELECT DISTRICT AND ENTER GIVEN CAPTCHA

WEST BENGAL MINORITIES' DEVELOPMENT & FINANCE CORPORATION

Download the Aikyashree App

All Rights Reserved 2019