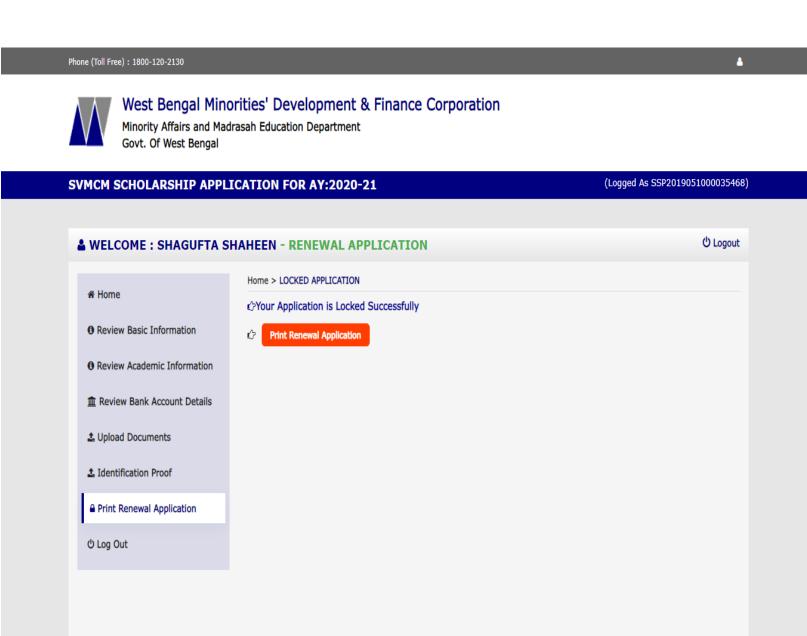

## STEP 12: CLICK ON "PRINT RENEWAL APPLICATION" TO GET YOUR APPLICATION'S PRINTOUT.

WEST BENGAL MINORITIES' DEVELOPMENT & FINANCE CORPORATION