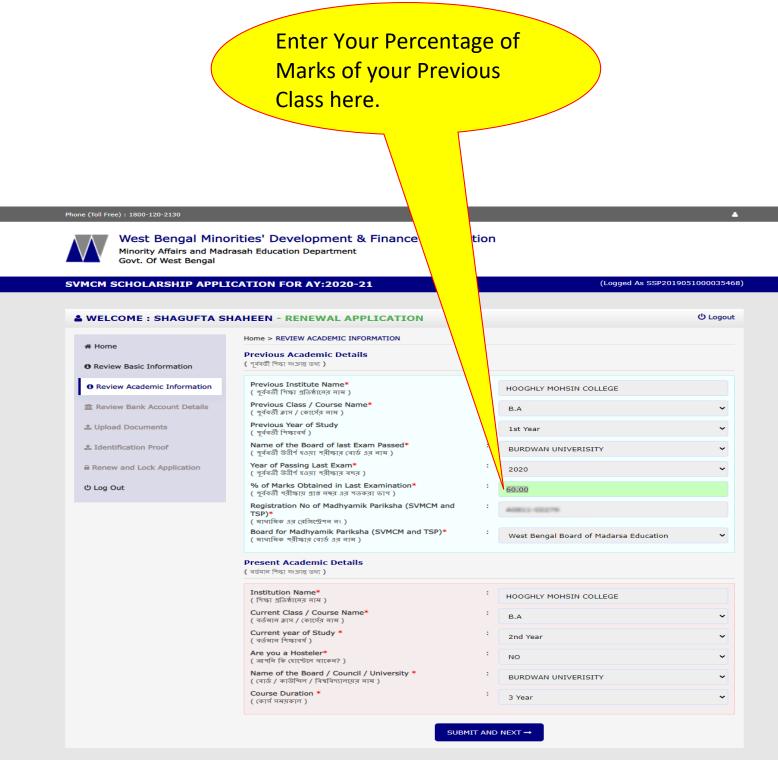

### STEP 7: REVIEW YOUR ACADEMIC INFORMATION. AND ENTER YOUR PERCENTAGE OF MARKS OF YOUR PREVIOUS CLASS. IF ALL DETAILS ARE CORRECT THEN CLICK ON "SUBMIT AND NEXT" BUTTON.

Download the Aikyashree App

WEST BENGAL MINORITIES' DEVELOPMENT & FINANCE CORPORATION