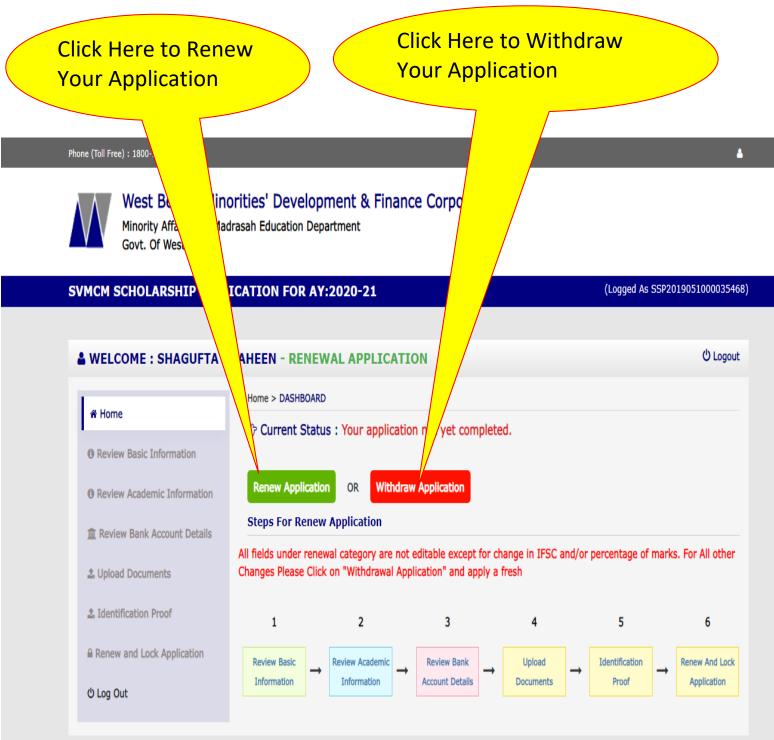

### STEP 5: RENEW APPLICATION OR WITHDRAW APPLICATION.

WEST BENGAL MINORITIES' DEVELOPMENT & FINANCE CORPORATION