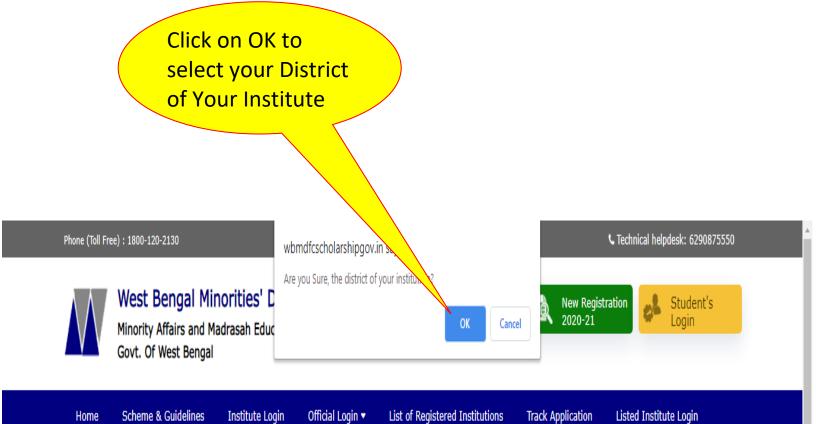

### **STEP 2:** CHOOSE YOUR DISTRICT OF YOUR INSTITUTE.

| Phone (Toll Fr | ree) : 1800-120-2130                                              |                 |                  |                                 |                          | C Technical helpdesk: 6290875550 |
|----------------|-------------------------------------------------------------------|-----------------|------------------|---------------------------------|--------------------------|----------------------------------|
| $\mathbb{N}$   | West Bengal Mir<br>Minority Affairs and M<br>Govt. Of West Bengal |                 |                  | inance Corporation              | New Regist<br>2020-21    | tration Student's Login          |
| Home           | Scheme & Guidelines                                               | Institute Login | Official Login 🔻 | List of Registered Institutions | Track Application        | Listed Institute Login           |
|                |                                                                   |                 |                  |                                 |                          |                                  |
|                | S                                                                 | ELECT THE DIS   | STRICT OF YOU    | UR INSTITUTE (Where Your        | Institution Is Located ) |                                  |
| O Nor          | rth 24 Paraganas                                                  |                 | 🛛 Paschim m      | idnapur                         | 🛛 Purba Midna            | pur                              |
| 🗆 Pur          | rulia                                                             |                 | 🛛 Howrah         |                                 | 🛛 Jalpaiguri             |                                  |
| Ο Sou          | uth 24 Paraganas                                                  |                 | Coochbiha        | r                               | 🗆 Nadia                  |                                  |
| 🗆 Utt          | ar Dinajpur                                                       |                 | O Murshidab      | ad                              | 🛛 Dakshin Dina           | ıjpur                            |
| 🛛 Pur          | rba Burdwan                                                       |                 | 🗆 Malda          |                                 | 🗆 Birbhum                |                                  |
| 🗆 Kol          | kata                                                              |                 | 🛛 Bankura        |                                 | Darjeeling               |                                  |
| O Hoo          | oghly                                                             |                 | Alipurduar       |                                 | 🛛 Jhargram               |                                  |
|                | schim Burdwan                                                     |                 | □ Kalimpong      |                                 | □ State Level            |                                  |

WEST BENGAL MINORITIES' DEVELOPMENT & FINANCE CORPORATION

| SELECT THE DISTRICT OF YOUR INSTITUTE | ( Where Your Institution Is Located ) |
|---------------------------------------|---------------------------------------|
|---------------------------------------|---------------------------------------|

| O North 24 Paraganas | O Paschim midnapur | 🗍 Purba Midnapur |
|----------------------|--------------------|------------------|
| 🗍 Purulia            | 🗍 Howrah           | 🗌 Jalpaiguri     |
| South 24 Paraganas   | Coochbihar         | 🗆 Nadia          |
| 🛛 Uttar Dinajpur     | Murshidabad        | Dakshin Dinajpur |
| 🛛 Purba Burdwan      | 🗆 Malda            | 🗆 Birbhum        |
| 🗌 Kolkata            | 🛛 Bankura          | Darjeeling       |
| ☑ Hooghly            | Alipurduar         | 🗍 Jhargram       |
| O Paschim Burdwan    | C Kalimpong        | State Level      |