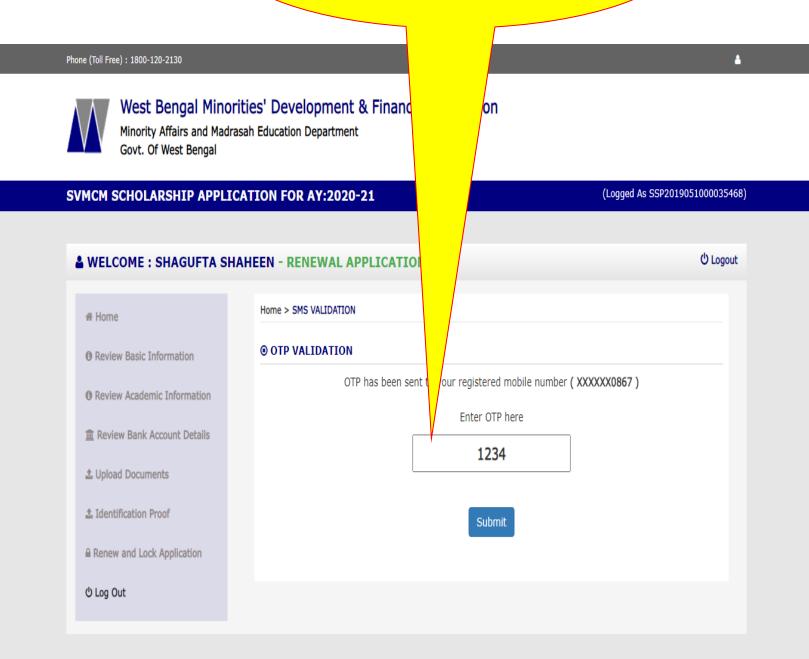

### STEP 4: ENTER OTP

An OTP will be sent to your Registered mobile number. Put that OTP here.